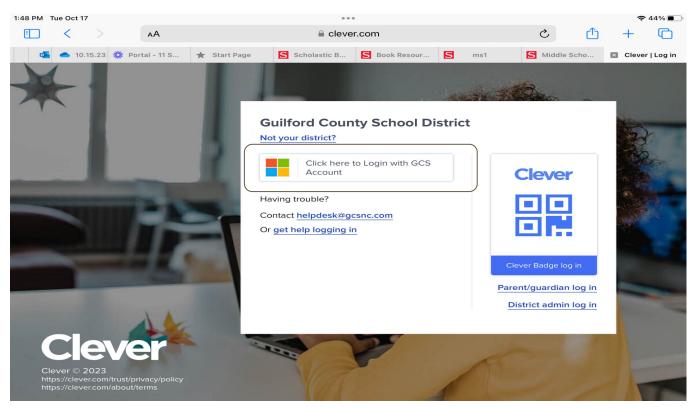

|     |                   |            |
|           | Log in to Clever<br>Application Partner Login. Forgot your password? Log in. Log in with SSO · Sign in with Google.<br>© 2023 Clever Inc, All rights reserved. |     |                   |            |
|           | Clever https://www.clever.com.>clever-portal                                                                                                                   |     |                   |            |
|           | Your portal for secure digital learning                                                                                                                        |     |                   |            |

#### 3. Type "Jamestown Middle School" and select school



### 4. Click on "Click here to Login with GCS Account"



## 5. You can now access your Clever Apps!