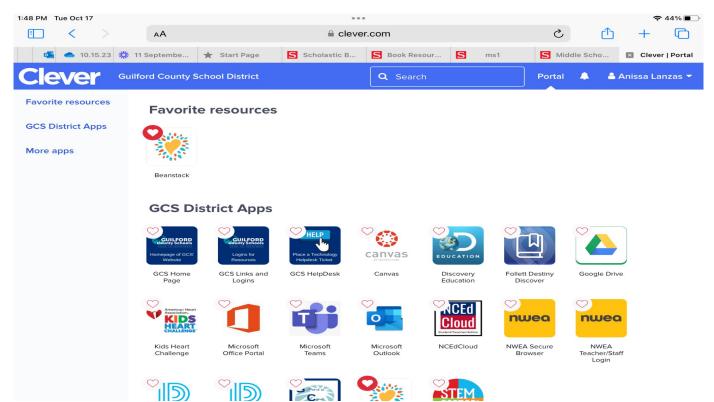

| Log in to Clever<br>Application Partner Login. Forgot your password? Log in. Log in with SSO · Sign in with Google.<br>© 2023 Clever Inc, All rights reserved. |     |                   |            |
|           | Clever https://www.clever.com.>clever-portal                                                                                                                   |     |                   |            |
|           | Your portal for secure digital learning                                                                                                                        |     |                   |            |

#### 3. Type "Jamestown Middle School" and select school



### 4. Click on "Click here to Login with GCS Account"



## 5. You can now access your Clever Apps!