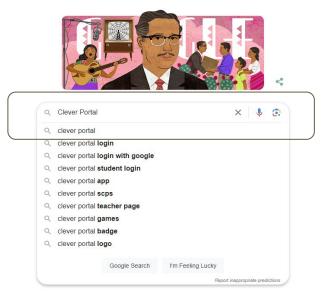

### 1. Go to google.com and type in "Clever Portal"

| ← → C ① a google.com/?safe=active&ssui=on G                                                                                                                                                                                                    | 6 \$   | * ± | □ (▲) :       |  |
|------------------------------------------------------------------------------------------------------------------------------------------------------------------------------------------------------------------------------------------------|--------|-----|---------------|--|
| 🗧 Clever Links ◊ Destiny Discover H 🛞 Jamestown Middle 🕍 Support : Technolo iii Weekly Vocabulary 📕 Weird But True! 🥎 Daily Writing Prom 🧿 North Carolina Digi 🔂 2023 Holidays Daily 📀 Login Laptops 🛞 JeopardyLabs - Onli 📘 TKTS Ticket Booth | j      | »   | All Bookmarks |  |
| About Store Gmail                                                                                                                                                                                                                              | Images |     | Sign in       |  |