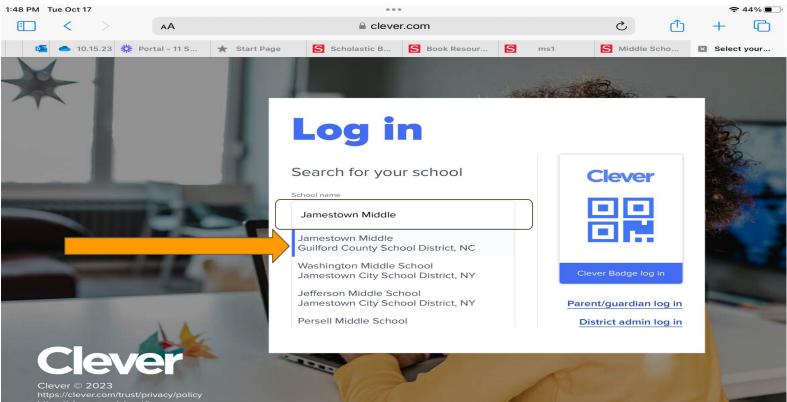

|     |                   |            |
|           | Log in to Clever<br>Application Partner Login. Forgot your password? Log in. Log in with SSO · Sign in with Google.<br>© 2023 Clever Inc, All rights reserved. |     |                   |            |
|           | Clever https://www.clever.com.>clever-portal                                                                                                                   |     |                   |            |
|           | Your portal for secure digital learning                                                                                                                        |     |                   |            |

#### 3. Type "Jamestown Middle School" and select school



### 4. Click on "Click here to Login with GCS Account"



## 5. You can now access your Clever Apps!